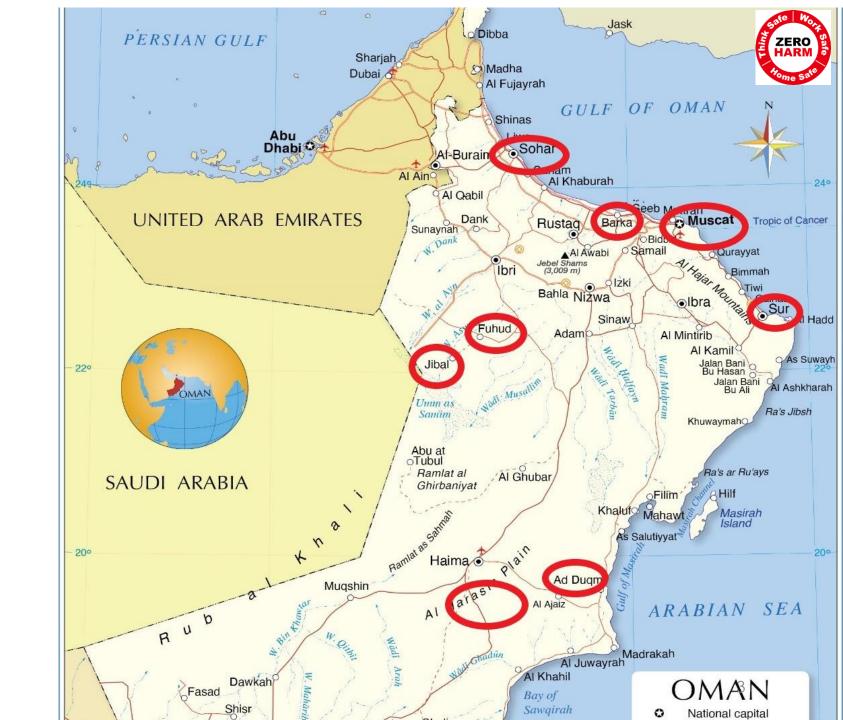

## We are Present & Operating in the main Industrial Zones of Sultanate of Oman

- Muscat
- Sohar
- Barka
- Sur
- Fahud
- Jibal
- Duqm
- Raysut
- Salalah