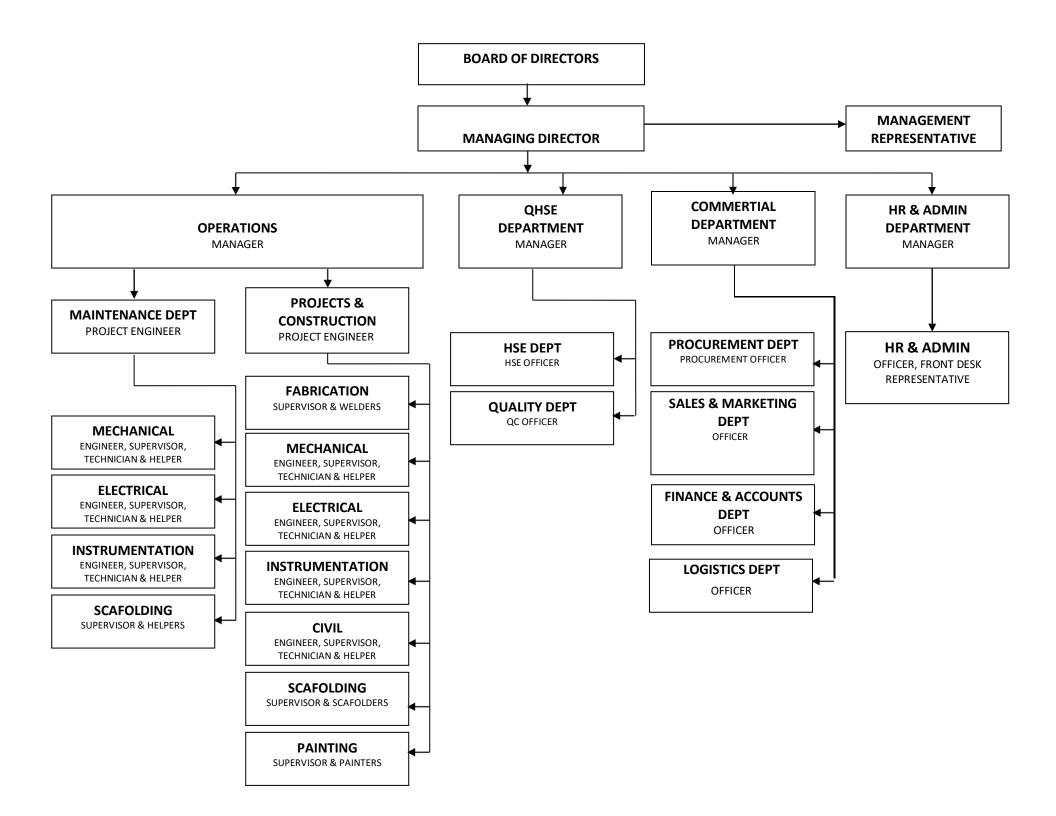

pressure, temperature, DP, flow, radar and ultrasonic, and Pressure switches
- NIST traceable calibration standards
- Calibration certificates provided for all calibrated instruments
- On-site and off-site calibration services available







#### INDUSTRIES - SPECIALIST IN TALENT AQUISITION

### Oil, Gas & Energy Sectors:

- 1. Refinery
- 3 Power Plant
- 4 Terminals
- 5 Industrial services







#### OUR Professional Service Structure

Our Fast track end to end Recruitment & Mobilization of all Technical O&M positions







#### **OUR Professional Service Structure**

Our Fast track end to end Recruitment & Mobilization



Recruitment services





Visa



**Mob**ilization



Interview Campaign

S



Payroll Managemen t



Contact Us
sales@somsco.com
Business WhatsApp
+968 7277 7312