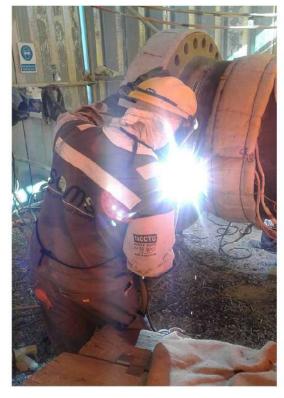

- Shutdown Supervisors
- Gas turbine Technicians
- Pump technicians
- Valve Technicians
- Electric Technician
- HVAC Technicians
- Motor & Generator Technicians
- Instrument & control calibration

- Certified Welders and fabricators
- Pipes and equipment casing insulation fitters
- Certified riggers
- Scaffolders and scaffolding supervisors
- Painters
- Technical Helpers
- Certified Riggers