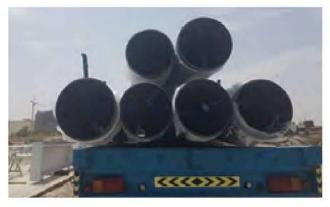

### Our projects \_\_\_\_\_

| 2  | T. State of the st |                                                                    |                   |
|----|--------------------------------------------------------------------------------------------------------------------------------------------------------------------------------------------------------------------------------------------------------------------------------------------------------------------------------------------------------------------------------------------------------------------------------------------------------------------------------------------------------------------------------------------------------------------------------------------------------------------------------------------------------------------------------------------------------------------------------------------------------------------------------------------------------------------------------------------------------------------------------------------------------------------------------------------------------------------------------------------------------------------------------------------------------------------------------------------------------------------------------------------------------------------------------------------------------------------------------------------------------------------------------------------------------------------------------------------------------------------------------------------------------------------------------------------------------------------------------------------------------------------------------------------------------------------------------------------------------------------------------------------------------------------------------------------------------------------------------------------------------------------------------------------------------------------------------------------------------------------------------------------------------------------------------------------------------------------------------------------------------------------------------------------------------------------------------------------------------------------------------|--------------------------------------------------------------------|-------------------|
| 12 | FABRICATION AND INSTALLATION OF SS 304, SS316, CS & GI piping for (UEM - MAJIS) New Water treatment Plant at SIPC                                                                                                                                                                                                                                                                                                                                                                                                                                                                                                                                                                                                                                                                                                                                                                                                                                                                                                                                                                                                                                                                                                                                                                                                                                                                                                                                                                                                                                                                                                                                                                                                                                                                                                                                                                                                                                                                                                                                                                                                              | MAJIS / UEM INDIA LTD.                                             | 2015<br>Completed |
| 13 | FABRICATION AND INSTALLATION OF STRUCTURAL PLATFORM, STRAINERS AND ASSOCIATED METHANOL PIPE LINES for OMAN METHANOL CO. LLC SOHAR(8" & 10" Sch. 20 - 10% RT)                                                                                                                                                                                                                                                                                                                                                                                                                                                                                                                                                                                                                                                                                                                                                                                                                                                                                                                                                                                                                                                                                                                                                                                                                                                                                                                                                                                                                                                                                                                                                                                                                                                                                                                                                                                                                                                                                                                                                                   | OMAN METHANOL CO.<br>LLC/ WORLY PARSONS                            | 2015<br>Completed |
| 14 | Fabrication and Installation OF Fuel Oil Line and installation of Oil Filters for SIEMENS GT at MOD Power Plant.                                                                                                                                                                                                                                                                                                                                                                                                                                                                                                                                                                                                                                                                                                                                                                                                                                                                                                                                                                                                                                                                                                                                                                                                                                                                                                                                                                                                                                                                                                                                                                                                                                                                                                                                                                                                                                                                                                                                                                                                               | MOD - SIEMENS /<br>NATIONAL<br>MECHANICAL at RUSAYL<br>POWER PLANT | 2015<br>Completed |
| 15 | FABRICATION AND INSTALLATION OF STRAINERS AND ASSOCIATED METHANOL PIPE LINES, STRUCTURAL PLATFORMS for OMAN METHANOL CO. LLC SOHAR(8" & 10" Sch. 20 - 10% RT)                                                                                                                                                                                                                                                                                                                                                                                                                                                                                                                                                                                                                                                                                                                                                                                                                                                                                                                                                                                                                                                                                                                                                                                                                                                                                                                                                                                                                                                                                                                                                                                                                                                                                                                                                                                                                                                                                                                                                                  | OMAN METHANOL CO.<br>LLC/ WORLY PARSONS                            | 2015<br>Completed |
| 16 | Installation of Cyclone System and associated Sructural Platforms, and Civil foundation works for MAWARID MINING CO. LLC                                                                                                                                                                                                                                                                                                                                                                                                                                                                                                                                                                                                                                                                                                                                                                                                                                                                                                                                                                                                                                                                                                                                                                                                                                                                                                                                                                                                                                                                                                                                                                                                                                                                                                                                                                                                                                                                                                                                                                                                       | MAWARID MINING Co.                                                 | 2014<br>Completed |
| 17 | Fabrication and Installation of 1.1 Km. 8" Fuel Oil Line for ORPIC JETTY Salalah Including Demolition two existing 8" line of 2.2KM(10% RT)                                                                                                                                                                                                                                                                                                                                                                                                                                                                                                                                                                                                                                                                                                                                                                                                                                                                                                                                                                                                                                                                                                                                                                                                                                                                                                                                                                                                                                                                                                                                                                                                                                                                                                                                                                                                                                                                                                                                                                                    | ORPIC/ AWS<br>Engineering LLC/ MOTT<br>MCDONALD SALALAH            | 2014<br>Completed |
| 18 | P91 PIPING INSTALLATION Nooter Erikson Boiler (HRSG) to Fuji Steam Turbine(300MW)                                                                                                                                                                                                                                                                                                                                                                                                                                                                                                                                                                                                                                                                                                                                                                                                                                                                                                                                                                                                                                                                                                                                                                                                                                                                                                                                                                                                                                                                                                                                                                                                                                                                                                                                                                                                                                                                                                                                                                                                                                              | SUR IPP-OMAN                                                       | 2013<br>Completed |
| 19 | Construction and Maintenance WorkShop including the Installation of Lathe Machines                                                                                                                                                                                                                                                                                                                                                                                                                                                                                                                                                                                                                                                                                                                                                                                                                                                                                                                                                                                                                                                                                                                                                                                                                                                                                                                                                                                                                                                                                                                                                                                                                                                                                                                                                                                                                                                                                                                                                                                                                                             | SUR WATER<br>DESALINATION-OMAN                                     | 2013<br>Completed |
| 20 | Fabrication and Erection of Valve operating platform for installation of 16 nos. 32" Valve at ORPIC Sohar - Area 200 (Structural fab. And erection 35MT)                                                                                                                                                                                                                                                                                                                                                                                                                                                                                                                                                                                                                                                                                                                                                                                                                                                                                                                                                                                                                                                                                                                                                                                                                                                                                                                                                                                                                                                                                                                                                                                                                                                                                                                                                                                                                                                                                                                                                                       | ORPIC SOHAR- AL<br>NADHA                                           | 2013<br>Completed |
| 21 | Fabrication and Installation of 320 Met. long 6" Sch. 10 SS 304 Process condensate line at OMAN METHANOL CO. LLC Plant Sohar (10% RT)                                                                                                                                                                                                                                                                                                                                                                                                                                                                                                                                                                                                                                                                                                                                                                                                                                                                                                                                                                                                                                                                                                                                                                                                                                                                                                                                                                                                                                                                                                                                                                                                                                                                                                                                                                                                                                                                                                                                                                                          | OMAN METHANOL CO.<br>LLC/ WORLY PARSONS                            | 2013<br>Completed |
| 22 | FABRICATION & INSTALLATION OF WWT TANK SRTUCTURAL BUILDING INSIDE ORPIC SOHAR-                                                                                                                                                                                                                                                                                                                                                                                                                                                                                                                                                                                                                                                                                                                                                                                                                                                                                                                                                                                                                                                                                                                                                                                                                                                                                                                                                                                                                                                                                                                                                                                                                                                                                                                                                                                                                                                                                                                                                                                                                                                 | ORPIC SOHAR - AL<br>SAQAR (DUBAI)                                  | 2013<br>Completed |