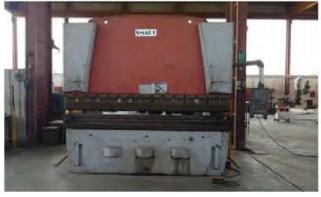

#### KEY EXECUTED PROJECTS

| Sr.N    | PROJECTS                                                  | CLIENTS                | EXECUTED  |  |  |  |
|---------|-----------------------------------------------------------|------------------------|-----------|--|--|--|
| <u></u> | OMAN PROJECTS                                             |                        | YEAR      |  |  |  |
| 4       | OMAN PROJECTS                                             |                        |           |  |  |  |
| 1       | Construction of Fuel Gas Station Including the            | IBRI POWER STATION-    | 2017      |  |  |  |
|         | procurement & Installation of joule Thomson heater.       | MUSCAT                 | Completed |  |  |  |
| 2       | DESIGN , FABRICATION AND INSTALLATION of MONO             | MINISTRY OF            | 2016      |  |  |  |
|         | RAIL SYSTEM FOR SLAUGHTER HOUSE at SINAW                  | MUNCIPALITY / AI       | Completed |  |  |  |
|         | MUNCIPALITY - (Fabrication & Installation 15 MT Steel)    | MALIKY INTL. / SINAW   |           |  |  |  |
| 3       | FABRICATION AND INSTALLATION of new Structural            | SECTRUM LINE INTL. LLC | 2016      |  |  |  |
|         | Warehouse at                                              |                        | Completed |  |  |  |
|         | SAHAM Industrial Area for Spectrul line International LLC |                        | 00        |  |  |  |
| 4       | Fabrication & Installation of SS Hand Rails, Car Parking  | MINISTRY OF DEFENCE -  | 2016      |  |  |  |
|         | shades, Cat Ladders & various other structural            | AL HASHMI AL RAWAS     | Completed |  |  |  |
|         | fabrication/Erection at MINISTRY OF DEFENCE SITE At Al    | TRAD. & CONT. CO       |           |  |  |  |
|         | Ansab - Muscat                                            |                        |           |  |  |  |
| 5       | Fuel Gas Piping Installation                              | GHUBRA POWER           | 2016      |  |  |  |
|         | 1/24 spin                                                 | STATION-MUSCAT         | Completed |  |  |  |
| 6       | DESIGN , FABRICATION AND INSTALLATION of SS 316L &        | OMAN CHLORINE          | 2016      |  |  |  |
|         | CS Piping including all required pipe supports, Hydrotest | SAOG/ SOHAR            | Completed |  |  |  |
|         | & NDT -                                                   |                        |           |  |  |  |
| 7       | FABRICATION AND INSTALLATION of new Structural            | AL ARDH                | 2015      |  |  |  |
|         | Warehouse at SOHAR Industrial Area (Fabrication &         | INTERNATIONAL          | Completed |  |  |  |
|         | Installation of 65 MT Steel )                             |                        | 5.7       |  |  |  |
| 8       | Construction of 3 water air cooling tower to cool the     | BARKA -3 POWER         | 2015      |  |  |  |
|         | demin water                                               | STATION                | Completed |  |  |  |
| 9       | Total Replacement Of Toxic Acid tanks, Pipes, Pumps, Etc. | SUR IPP-OMAN           | 2015      |  |  |  |
|         | By following MSDS and taking safety precautions for       |                        | Completed |  |  |  |
|         | hazardous materials                                       |                        | , se      |  |  |  |
| 10      | Fabrication and Installation OF Fuel Oil Line and         | MOD - SIEMENS /        | 2015      |  |  |  |
|         | installation of Oil Filters for SIEMENS GT at MOD Power   | NATIONAL               | Completed |  |  |  |
|         | Plant.                                                    | MECHANICAL at RUSAYL   |           |  |  |  |
|         |                                                           | POWER PLANT            |           |  |  |  |
| 11      | FABRICATION AND INSTALLATION OF STRAINERS AND             | OMAN METHANOL CO.      | 2015      |  |  |  |
|         | ASSOCIATED METHANOL PIPE LINES, STRUCTURAL                | LLC/ WORLY PARSONS     | Completed |  |  |  |
|         | PLATFORMS for OMAN METHANOL CO. LLC SOHAR(8" &            | 1990                   |           |  |  |  |
|         | 10" Sch.                                                  |                        |           |  |  |  |
|         | 20 - 10% RT)                                              |                        |           |  |  |  |
|         |                                                           |                        |           |  |  |  |
|         |                                                           |                        |           |  |  |  |
|         |                                                           | 80                     | 00        |  |  |  |