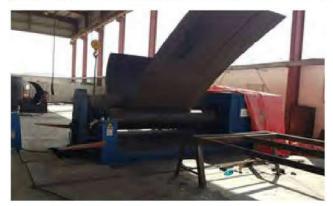

#### KEY EXECUTED PROJECTS

| Sr.N    | PROJECTS                                                  | CLIENTS                | EXECUTED  |  |  |  |
|---------|-----------------------------------------------------------|------------------------|-----------|--|--|--|
| <u></u> | OMAN PROJECTS                                             |                        | YEAR      |  |  |  |
| 4       | OMAN PROJECTS                                             |                        |           |  |  |  |
| 1       | Construction of Fuel Gas Station Including the            | IBRI POWER STATION-    | 2017      |  |  |  |
|         | procurement & Installation of joule Thomson heater.       | MUSCAT                 | Completed |  |  |  |
| 2       | DESIGN , FABRICATION AND INSTALLATION of MONO             | MINISTRY OF            | 2016      |  |  |  |
|         | RAIL SYSTEM FOR SLAUGHTER HOUSE at SINAW                  | MUNCIPALITY / AI       | Completed |  |  |  |
|         | MUNCIPALITY - (Fabrication & Installation 15 MT Steel)    | MALIKY INTL. / SINAW   |           |  |  |  |
| 3       | FABRICATION AND INSTALLATION of new Structural            | SECTRUM LINE INTL. LLC | 2016      |  |  |  |
|         | Warehouse at                                              |                        | Completed |  |  |  |
|         | SAHAM Industrial Area for Spectrul line International LLC |                        | 00        |  |  |  |
| 4       | Fabrication & Installation of SS Hand Rails, Car Parking  | MINISTRY OF DEFENCE -  | 2016      |  |  |  |
|         | shades, Cat Ladders & various other structural            | AL HASHMI AL RAWAS     | Completed |  |  |  |
|         | fabrication/Erection at MINISTRY OF DEFENCE SITE At Al    | TRAD. & CONT. CO       |           |  |  |  |
|         | Ansab - Muscat                                            |                        |           |  |  |  |
| 5       | Fuel Gas Piping Installation                              | GHUBRA POWER           | 2016      |  |  |  |
|         | 1/24 spin                                                 | STATION-MUSCAT         | Completed |  |  |  |
| 6       | DESIGN , FABRICATION AND INSTALLATION of SS 316L &        | OMAN CHLORINE          | 2016      |  |  |  |
|         | CS Piping including all required pipe supports, Hydrotest | SAOG/ SOHAR            | Completed |  |  |  |
|         | & NDT -                                                   |                        |           |  |  |  |
| 7       | FABRICATION AND INSTALLATION of new Structural            | AL ARDH                | 2015      |  |  |  |
|         | Warehouse at SOHAR Industrial Area (Fabrication &         | INTERNATIONAL          | Completed |  |  |  |
|         | Installation of 65 MT Steel )                             |                        | 5.7       |  |  |  |
| 8       | Construction of 3 water air cooling tower to cool the     | BARKA -3 POWER         | 2015      |  |  |  |
|         | demin water                                               | STATION                | Completed |  |  |  |
| 9       | Total Replacement Of Toxic Acid tanks, Pipes, Pumps, Etc. | SUR IPP-OMAN           | 2015      |  |  |  |
|         | By following MSDS and taking safety precautions for       |                        | Completed |  |  |  |
|         | hazardous materials                                       |                        | , se      |  |  |  |
| 10      | Fabrication and Installation OF Fuel Oil Line and         | MOD - SIEMENS /        | 2015      |  |  |  |
|         | installation of Oil Filters for SIEMENS GT at MOD Power   | NATIONAL               | Completed |  |  |  |
|         | Plant.                                                    | MECHANICAL at RUSAYL   |           |  |  |  |
|         |                                                           | POWER PLANT            |           |  |  |  |
| 11      | FABRICATION AND INSTALLATION OF STRAINERS AND             | OMAN METHANOL CO.      | 2015      |  |  |  |
|         | ASSOCIATED METHANOL PIPE LINES, STRUCTURAL                | LLC/ WORLY PARSONS     | Completed |  |  |  |
|         | PLATFORMS for OMAN METHANOL CO. LLC SOHAR(8" &            | 1990                   |           |  |  |  |
|         | 10" Sch.                                                  |                        |           |  |  |  |
|         | 20 - 10% RT)                                              |                        |           |  |  |  |
|         |                                                           |                        |           |  |  |  |
|         |                                                           |                        |           |  |  |  |
|         |                                                           | 80                     | 00        |  |  |  |